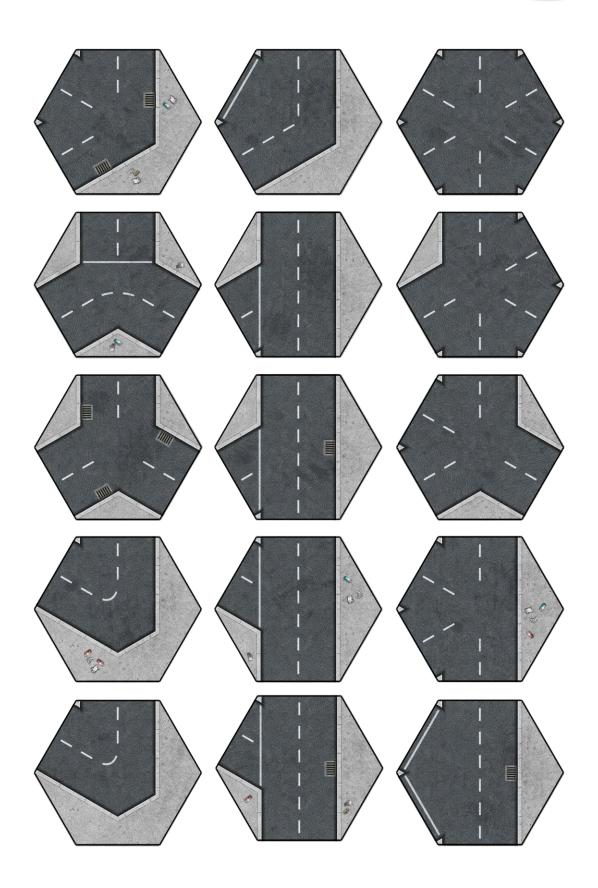

If you'd like a Custom size just leave a comment at my blog with flat to flat width in mm and I'll export then for you in that size from the orginal base file.

I based the tiles requried on the megamek shapes so hopefully I've covered all the basic intersection types needed.

Mine are mounted on thin magnetic sheet (0.8mm) and then a 1.5mm piece of tin gets placed down then the map (assuming one is used) and then my tiles on top. No chance of any slipping.

These road tiles are designed for use as continuous town or city rather than an across the country side road, so there are no transition tiles.