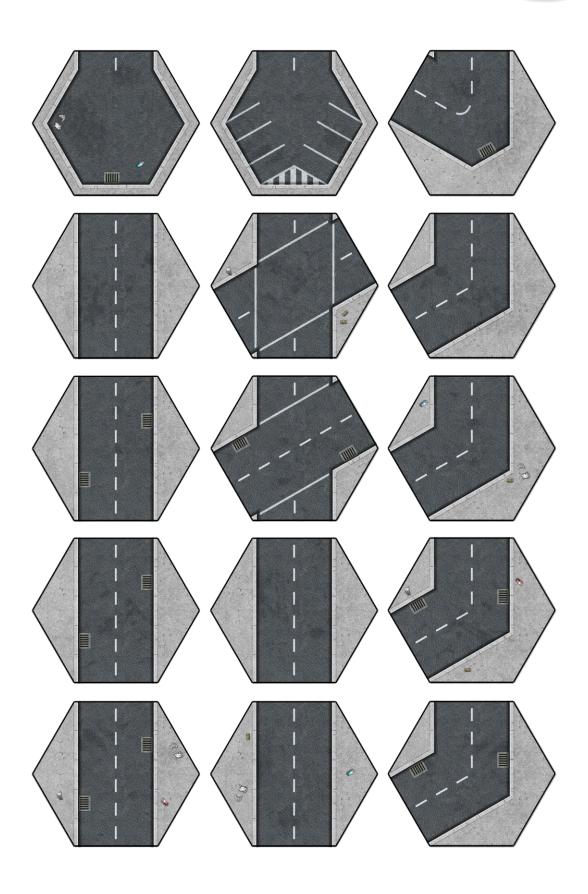

If you'd like a Custom size just leave a comment at my blog with flat to flat width in mm and I'll export then for you in that size from the orginal base file.

I based the tiles requried on the megamek shapes so hopefully I've covered all the basic intersection types needed.

Mine are mounted on thin magnetic sheet (0.8mm) and then a 1.5mm piece of tin gets placed down then the map (assuming one is used) and then my tiles on top. No chance of any slipping.

These road tiles are designed for use as continuous town or city rather than an across the country side road, so there are no transition tiles.