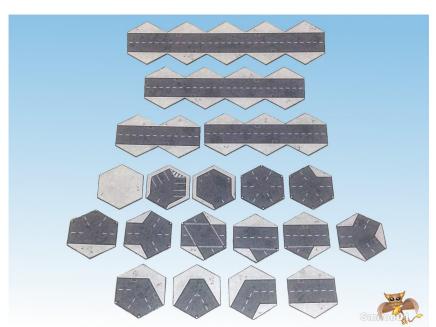

If you'd like a Custom size just leave a comment at my blog with flat to flat width in mm and I'll export then for you in that size from the orginal base file.

I based the tiles requried on the megamek shapes so hopefully I've covered all the basic intersection types needed.

Mine are mounted on thin magnetic sheet (0.8mm) and then a 1.5mm piece of tin gets placed down then the map (assuming one is used) and then my tiles on top. No chance of any slipping.

These road tiles are designed for use as continuous town or city rather than an across the country side road, so there are no transition tiles.