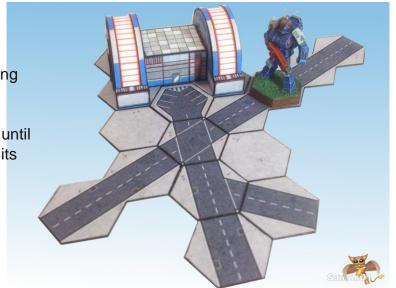

### Battletech Asphalt Road Tiles 38mm 1.5 inches www.sirrob01.wordpress.com

A set of road tiles designed for 38mm - 1.5inch Hexs.I would recommend printing a copy in "draft" first and checking the tile size against your existing hex size.

Mine are mounted on thin magnetic sheet (0.8mm) and then a 1.5mm piece of tin gets placed down then the map (assuming one is used) and then my tiles on top. No chance of any slipping.

These road tiles are designed for use as continuous town or city rather than an across the country side road, so there are no transition tiles.