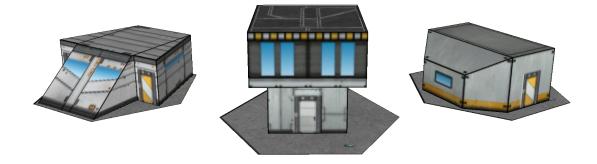

## Houses Group One 38mm www.sirrob01.wordpress.com

Three Sci-Fi style houses - 38mm (1.5inch version).

I've exported a 32mm old B-tech hex and 33mm new B-tech hex versions as well - check my blog for the other size.

## Houses Group One 38mm www.sirrob01.wordpress.com