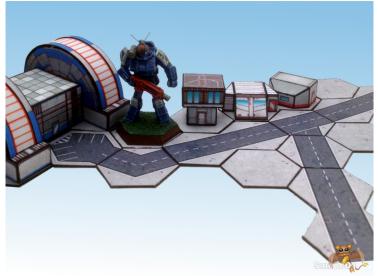

## Houses Group One 38mm www.sirrob01.wordpress.com

Three Sci-Fi style houses - 38mm (1.5inch version).

I've exported a 32mm old B-tech hex and 33mm new B-tech hex versions as well - check my blog for the other size.